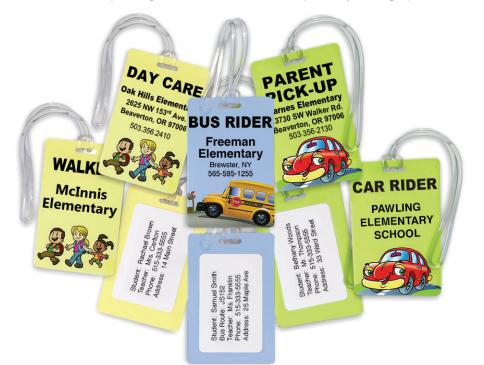

## PVC ROUTING TAG ORDER FORM WORKSHEET PRODUCT SKU# 456

NATIONAL SCHOOL FORMS
200 D Campus Drive
Morganville, NJ 0775
P 800 . 431 . 1201 F 877 . 431 . 1201
E orders@nationalschoolforms.com

| Include this order form with your purchase order (if applicable) and email, fax, or upload to web order                                                                                                   |                                            |                                                    |           |                                                                                                                                        |           |          |                                |                             |           |      |                       |                |         |                   |  |
|-----------------------------------------------------------------------------------------------------------------------------------------------------------------------------------------------------------|--------------------------------------------|----------------------------------------------------|-----------|----------------------------------------------------------------------------------------------------------------------------------------|-----------|----------|--------------------------------|-----------------------------|-----------|------|-----------------------|----------------|---------|-------------------|--|
| SHIPPING INFORMATION:                                                                                                                                                                                     |                                            |                                                    |           |                                                                                                                                        |           |          |                                | <b>BILLING INFORMATION:</b> |           |      |                       |                |         |                   |  |
| Contact Name:                                                                                                                                                                                             |                                            |                                                    |           |                                                                                                                                        |           |          |                                | Contact Name:               |           |      |                       |                |         |                   |  |
| School Name:                                                                                                                                                                                              |                                            |                                                    |           |                                                                                                                                        |           |          |                                | School Name:                |           |      |                       |                |         |                   |  |
| Address:                                                                                                                                                                                                  |                                            |                                                    |           |                                                                                                                                        |           |          |                                | Address:                    |           |      |                       |                |         |                   |  |
| Phone: _                                                                                                                                                                                                  |                                            |                                                    |           | _ Ema                                                                                                                                  | ail:      |          |                                |                             |           |      |                       |                |         | WEE               |  |
| Available PVC Card Backgrounds                                                                                                                                                                            |                                            |                                                    |           |                                                                                                                                        |           |          |                                |                             |           |      |                       |                |         |                   |  |
| Tan                                                                                                                                                                                                       | Orange                                     | Bus                                                | Car       | Kids                                                                                                                                   | Supplies  | Apple    |                                |                             |           |      | Fluorescent           |                | Metalic | Metalic           |  |
|                                                                                                                                                                                                           |                                            |                                                    |           | 274                                                                                                                                    |           |          | Yellow                         | Orange                      | Red       | Pink | Green                 | Blue           | Gold    | Bronze            |  |
| White                                                                                                                                                                                                     | Yellow                                     | Pink                                               | Red       | Cranberry                                                                                                                              | Purple    | Lavender | Gray                           | Light<br>Blue               | Blue      | Teal | Aqua                  | Light<br>Green | Green   | Metalic<br>Silver |  |
| Layout Examples Attachment Options: 6" Clear Loops (most popular!) - 5" Ball Chain - 6" Zip-Ties - Lanyards (added charge)                                                                                |                                            |                                                    |           |                                                                                                                                        |           |          |                                |                             |           |      |                       |                |         |                   |  |
|                                                                                                                                                                                                           | BUS RIDI<br>Pawling<br>Elementar<br>School | ALKER                                              | nting inc | BUS RIDER North Thuston Public Schools 155 South Lake Elementary  ag included in product price. Full Color Printing available on white |           |          |                                |                             |           |      |                       |                |         |                   |  |
| cards only. Add \$.60 per card for Full Color Printing.  DESIGN: Sketch layout design. Choose options and quantities. Logos can be converted if needed! Proof will be faxed or emailed for your approval. |                                            |                                                    |           |                                                                                                                                        |           |          |                                |                             |           |      |                       |                |         |                   |  |
| DESIGN:                                                                                                                                                                                                   | CARI<br>CARI                               |                                                    | . Choose  | options a                                                                                                                              |           |          | CARD 2                         | )                           | d if need |      |                       |                | ARD 3   | your approval.    |  |
| <b>Background:</b> Print: ☐ Black (r                                                                                                                                                                      | <b>Backgroun Print:</b> □ Bl               | ground: :   Black (no charge)   Full Color (\$.60) |           |                                                                                                                                        |           |          | Background: Full Color (\$.60) |                             |           |      |                       |                |         |                   |  |
| Attachment: Quantity:                                                                                                                                                                                     |                                            |                                                    |           |                                                                                                                                        | Attachmen | t:       |                                | _ Quantity:                 |           |      | Attachment: Quantity: |                |         |                   |  |